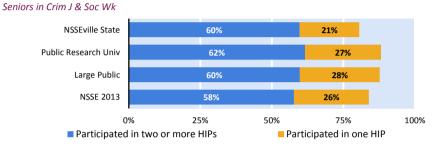

#### **Report Sections**

| Engagement Indicators (pp. 3-6)                       | Results on NSSE's ten Engagement Indicators (EIs) organized into four themes adapted from the former Benchmarks of Effective Educational Practice. See your <i>Engagement Indicators</i> report for more details. |
|-------------------------------------------------------|-------------------------------------------------------------------------------------------------------------------------------------------------------------------------------------------------------------------|
| High-Impact Practices (p. 7)                          | Results on student participation in six High-Impact Practices (HIPs). See your High-Impact Practices report for more details.                                                                                     |
| Frequencies and Statistical<br>Comparisons (pp. 8-41) | Response frequencies and statistical comparisons (including tests of significance and effect sizes) for all survey items except the demographics for your institution and your three core comparison groups.      |
| Respondent Profile (pp. 42-48)                        | Response frequencies for all demographic questions for your institution and your three core comparison groups.                                                                                                    |