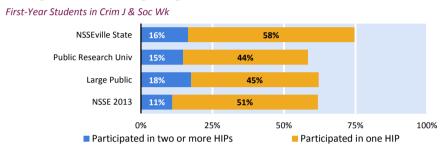

#### **Report Sections**

| Engagement Indicators (pp. 3-6)                       | Results on NSSE's ten Engagement Indicators (EIs) organized into four themes adapted from the former Benchmarks of Effective Educational Practice. See your <i>Engagement Indicators</i> report for more details. |
|-------------------------------------------------------|-------------------------------------------------------------------------------------------------------------------------------------------------------------------------------------------------------------------|
| High-Impact Practices (p. 7)                          | Results on student participation in six High-Impact Practices (HIPs). See your High-Impact Practices report for more details.                                                                                     |
| Frequencies and Statistical<br>Comparisons (pp. 8-41) | Response frequencies and statistical comparisons (including tests of significance and effect sizes) for all survey items except the demographics for your institution and your three core comparison groups.      |
| Respondent Profile (pp. 42-48)                        | Response frequencies for all demographic questions for your institution and your three core comparison groups.                                                                                                    |