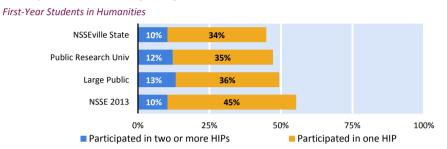

**High-Impact Practices: Humanities** 

#### **NSSEville State University**

#### **Overall HIP Participation**<sup>a</sup>

The figures below display the percentage of students who participated in high-impact practices. Both figures include participation in learning communities, service-learning, and research with faculty. The senior figure also includes participation in internships or field experiences, study abroad, and culminating senior experiences. The first segment in each bar shows the percentage of students who participated in at least two HIPs, and the full bar (both colors) represents the percentage who participated in at least one.

#### Statistical Comparisons<sup>a</sup>

The table below compares the percentage of your students who participated in a high-impact practice, as well as the percentage who participated overall (at least one, two or more), with those at institutions in your comparison groups.

|                                   | NSSEville State | Public Re      | esearch Ur | iv                   | Larg           | ge Publi | С             | NS             | SE 2013 |                        |
|-----------------------------------|-----------------|----------------|------------|----------------------|----------------|----------|---------------|----------------|---------|------------------------|
| First-Year Students in Humanities | %               | % <sup>i</sup> | Effe       | ct size <sup>j</sup> | % <sup>i</sup> |          | Effect size j | % <sup>i</sup> | Eff     | fect size <sup>j</sup> |
| 11c. Learning community           | 10              | 18             |            | 22                   | 20             |          | 26            | 14             |         | 12                     |
| 12. Service-learning              | 45              | 38             |            | .13                  | 40             |          | .09           | 49             |         | 08                     |
| 11e. Research with faculty        | 3               | 4              | I          | 05                   | 5              | l        | 07            | 4              | I       | 04                     |
| Participated in at least one      | 45              | 47             |            | 05                   | 49             |          | 09            | 55             |         | 21                     |
| Participated in two or more       | 10              | 12             |            | 06                   | 13             |          | 09            | 10             |         | .00                    |
| Seniors in Humanities             |                 |                | _          |                      |                | _        |               |                | _       |                        |
| 11c. Learning community           | 15              | 18             |            | 07                   | 17             |          | 06            | 20             |         | 12                     |
| 12. Service-learning              | 42              | 45             |            | 06                   | 46             |          | 08            | 55             |         | 26                     |
| 11e. Research with faculty        | 26              | 26             |            | .00                  | 23             |          | .07           | 28             |         | 03                     |
| 11a. Internship or field exp.     | 40              | 33             |            | .16                  | 31             |          | .20           | 39             |         | .03                    |
| 11d. Study abroad                 | 11              | 23 *           |            | 31                   | 21             |          | 27            | 24 *           |         | 34                     |
| 11f. Culminating senior exp.      | 63              | 47 *           |            | .34                  | 44 **          |          | .40           | 52             |         | .23                    |
| Participated in at least one      | 81              | 80             |            | .03                  | 79             |          | .06           | 84             |         | 07                     |
| Participated in two or more       | 58              | 53             |            | .11                  | 50             |          | .16           | 60             |         | 03                     |