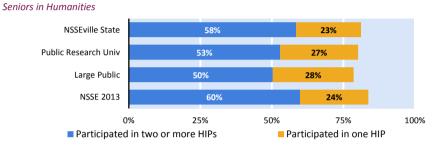

**High-Impact Practices: Humanities** 

#### **NSSEville State University**

#### **Overall HIP Participation**<sup>a</sup>

The figures below display the percentage of students who participated in high-impact practices. Both figures include participation in learning communities, service-learning, and research with faculty. The senior figure also includes participation in internships or field experiences, study abroad, and culminating senior experiences. The first segment in each bar shows the percentage of students who participated in at least two HIPs, and the full bar (both colors) represents the percentage who participated in at least one.

#### Statistical Comparisons<sup>a</sup>

The table below compares the percentage of your students who participated in a high-impact practice, as well as the percentage who participated overall (at least one, two or more), with those at institutions in your comparison groups.

|                                   | NSSEville State | Public Re      | esearch Ur | iv                   | Larg           | ge Publi | С             | NS             | SE 2013 |                        |
|-----------------------------------|-----------------|----------------|------------|----------------------|----------------|----------|---------------|----------------|---------|------------------------|
| First-Year Students in Humanities | %               | % <sup>i</sup> | Effe       | ct size <sup>j</sup> | % <sup>i</sup> |          | Effect size j | % <sup>i</sup> | Eff     | fect size <sup>j</sup> |
| 11c. Learning community           | 10              | 18             |            | 22                   | 20             |          | 26            | 14             |         | 12                     |
| 12. Service-learning              | 45              | 38             |            | .13                  | 40             |          | .09           | 49             |         | 08                     |
| 11e. Research with faculty        | 3               | 4              | I          | 05                   | 5              | l        | 07            | 4              | I       | 04                     |
| Participated in at least one      | 45              | 47             |            | 05                   | 49             |          | 09            | 55             |         | 21                     |
| Participated in two or more       | 10              | 12             |            | 06                   | 13             |          | 09            | 10             |         | .00                    |
| Seniors in Humanities             |                 |                | _          |                      |                | _        |               |                | _       |                        |
| 11c. Learning community           | 15              | 18             |            | 07                   | 17             |          | 06            | 20             |         | 12                     |
| 12. Service-learning              | 42              | 45             |            | 06                   | 46             |          | 08            | 55             |         | 26                     |
| 11e. Research with faculty        | 26              | 26             |            | .00                  | 23             |          | .07           | 28             |         | 03                     |
| 11a. Internship or field exp.     | 40              | 33             |            | .16                  | 31             |          | .20           | 39             |         | .03                    |
| 11d. Study abroad                 | 11              | 23 *           |            | 31                   | 21             |          | 27            | 24 *           |         | 34                     |
| 11f. Culminating senior exp.      | 63              | 47 *           |            | .34                  | 44 **          |          | .40           | 52             |         | .23                    |
| Participated in at least one      | 81              | 80             |            | .03                  | 79             |          | .06           | 84             |         | 07                     |
| Participated in two or more       | 58              | 53             |            | .11                  | 50             |          | .16           | 60             |         | 03                     |